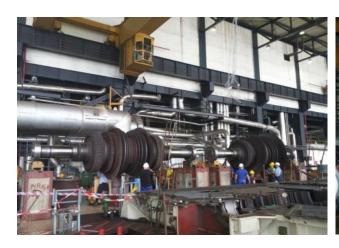

#### **OVERHAUL**

- > Steam turbine 15 MW 700 MW (BBC, CEM, ABB, Alstom, LMZ, KTZ, Shangai Turbine)
- > Turbo-compressors (LMZ, Worthington, Jugoturbina)
- > Boilers turbo feed pumps (KSB, BMZ)
- > Generator (BBC/ABB/ALSTOM, ETM, Rade Končar, Elektrosila)
- > Mobile machining (Honing)