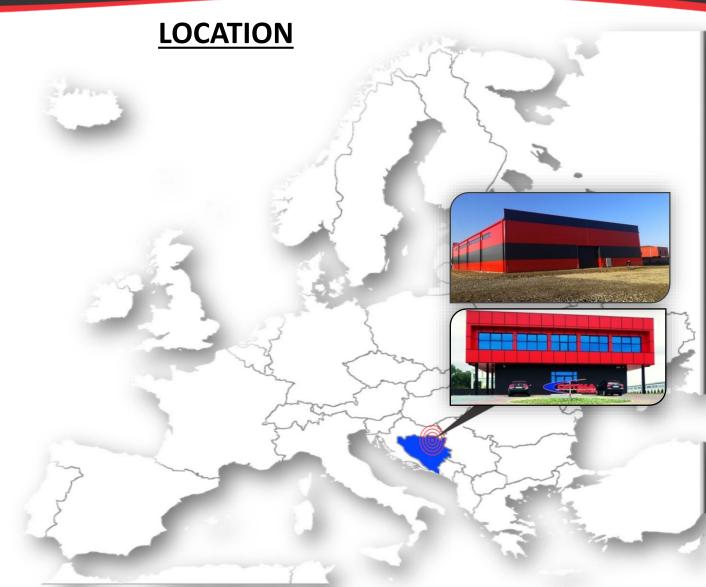

## **About us**

- > OPTIMA Power was founded in 2007 in city Modriča, located in the northen part of BiH in Republic of Srpska, approx. 16 km from the border with Croatia and the European Union
- > OPTIMA Power as company has a global focus to provide supervision, overhaul and delivery of spare parts for power industry
- > OPTIMA Power provides services for the overhaul of power Units: TURBINE, GENERATORS, COMPRESSORS and PUMPS.