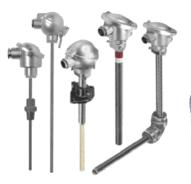

#### **MANUFACTURING SERVICES**

Original spare parts OEM Alstom (BBC/ABB), GE, Shanghai Electric, LMZ, KTZ (turbine) and own production service:

- > Bolts, screws, nuts, sleeves, shrink rings, generators coolers, oil coolers, generator sealing rings, shafts, spindles, shrink rings and bearings for turbine or generator
- > Frame for transport of turbine, generator and another components
- > Electrical bolt heaters
- > Thermo couples